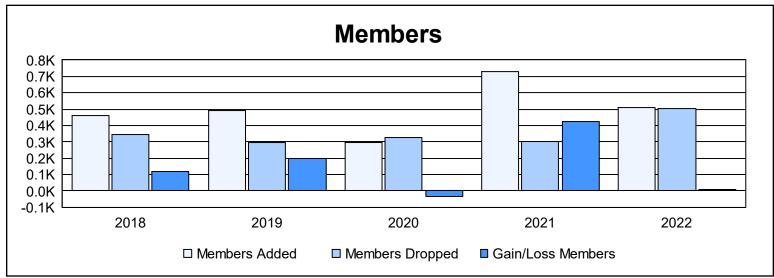

District 325 L As of June 2022 Cumulative

| Year      | New<br>Clubs | Dropped<br>Clubs | Gain/<br>Loss<br>Clubs | New<br>Members | Charter<br>Members | Reinstate<br>Members | Transfer<br>Members | Total<br>Member<br>Added | Total<br>Members<br>Dropped | Gain/<br>Loss<br>Members |
|-----------|--------------|------------------|------------------------|----------------|--------------------|----------------------|---------------------|--------------------------|-----------------------------|--------------------------|
| 2017-2018 | 6            | 0                | 6                      | 273            | 171                | 14                   | 1                   | 459                      | 343                         | 116                      |
| 2018-2019 | 11           | 0                | 11                     | 179            | 303                | 10                   | 1                   | 493                      | 293                         | 200                      |
| 2019-2020 | 8            | 0                | 8                      | 79             | 197                | 14                   | 3                   | 293                      | 328                         | -35                      |
| 2020-2021 | 14           | 0                | 14                     | 355            | 366                | 5                    | 1                   | 727                      | 302                         | 425                      |
| 2021-2022 | 7            | 2                | 5                      | 287            | 202                | 19                   | 3                   | 511                      | 503                         | 8                        |
| Average   | 9            | 0                | 9                      | 235            | 248                | 12                   | 2                   | 497                      | 354                         | 143                      |