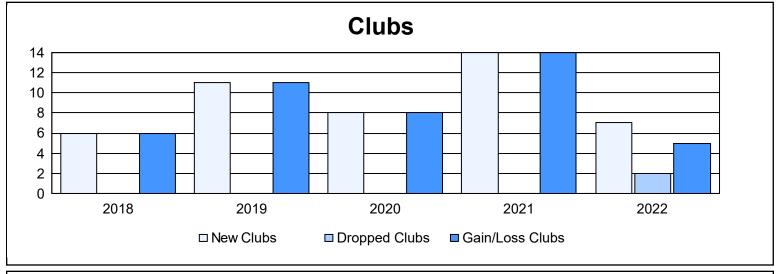

District 325 L As of June 2022 Cumulative

| Year      | New<br>Clubs | Dropped<br>Clubs | Gain/<br>Loss<br>Clubs | New<br>Members | Charter<br>Members | Reinstate<br>Members | Transfer<br>Members | Total<br>Member<br>Added | Total<br>Members<br>Dropped | Gain/<br>Loss<br>Members |
|-----------|--------------|------------------|------------------------|----------------|--------------------|----------------------|---------------------|--------------------------|-----------------------------|--------------------------|
| 2017-2018 | 6            | 0                | 6                      | 273            | 171                | 14                   | 1                   | 459                      | 343                         | 116                      |
| 2018-2019 | 11           | 0                | 11                     | 179            | 303                | 10                   | 1                   | 493                      | 293                         | 200                      |
| 2019-2020 | 8            | 0                | 8                      | 79             | 197                | 14                   | 3                   | 293                      | 328                         | -35                      |
| 2020-2021 | 14           | 0                | 14                     | 355            | 366                | 5                    | 1                   | 727                      | 302                         | 425                      |
| 2021-2022 | 7            | 2                | 5                      | 287            | 202                | 19                   | 3                   | 511                      | 503                         | 8                        |
| Average   | 9            | 0                | 9                      | 235            | 248                | 12                   | 2                   | 497                      | 354                         | 143                      |